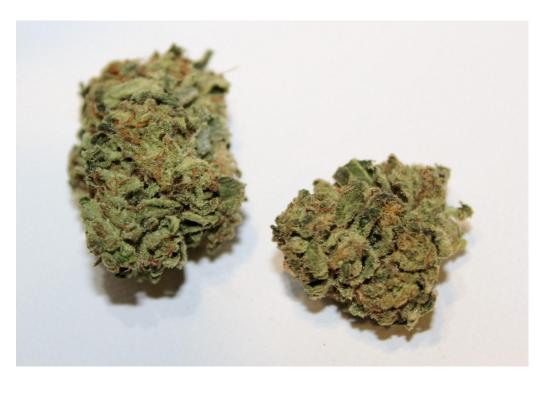

## MODIFIED GRAPES

# GMO x Purple Punch

Indica Dominant 60/40

Modified Grapes feature flavors like grape, berry, and honey. Effects include drowsiness, relaxation, and arousal. The dominant terpene of this strain is pinene.

Total THC: 19.47%