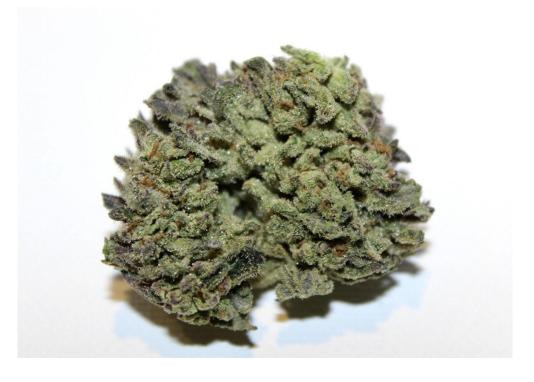

## APPLE FRITTERS

# Sour Apple x Animal Cookies

Hybrid 50/50

Apple Fritters has an uplifting yet relaxing effect, with a flavor and aroma that come off as sweet and earthy, with a light, cheesy, apple pastry influence.

Total THC: 25.05%