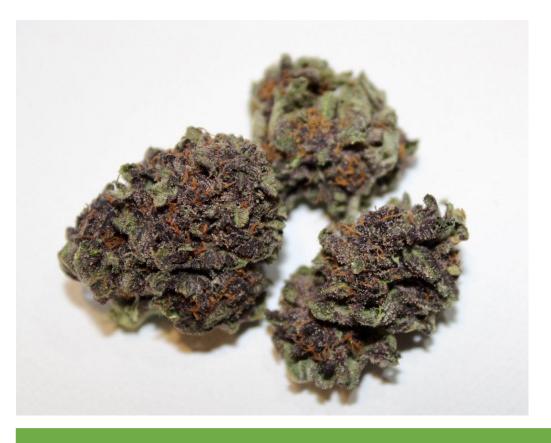

## APPLE FRITTERS

# Sour Apple x Animal Cookies

Hybrid 50/50

Apple Fritters has an uplifting yet relaxing effect, with a flavor and aroma that come off as sweet and earthy, with a light, cheesy, apple pastry influence.

Total THC: 25.05%