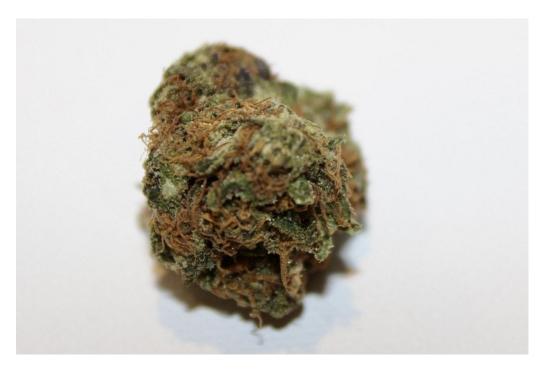

# GARY PAYTON

#### The Y x Snowman

Hybrid 50/50

Gary Payton is a potent, flavorful, and colorful strain leaving you feeling giggly, relaxed and euphoric, providing an even-keeled experience

Total THC: 23.20%