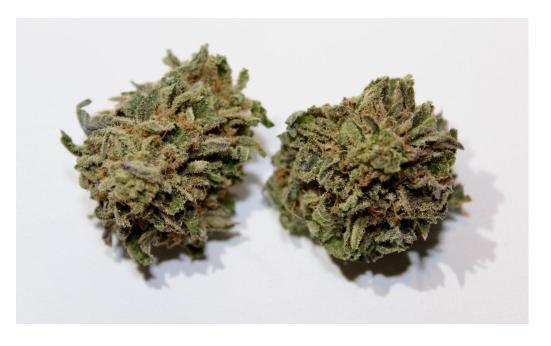

## APPLE FRITTERS

# Sour Apple x Animal Cookies

Hybrid 50/50

Apple Fritters has an uplifting yet relaxing effect, with a flavor and aroma that come off as sweet and earthy, with a light, cheesy, apple pastry influence.

Total THC: 25.05%